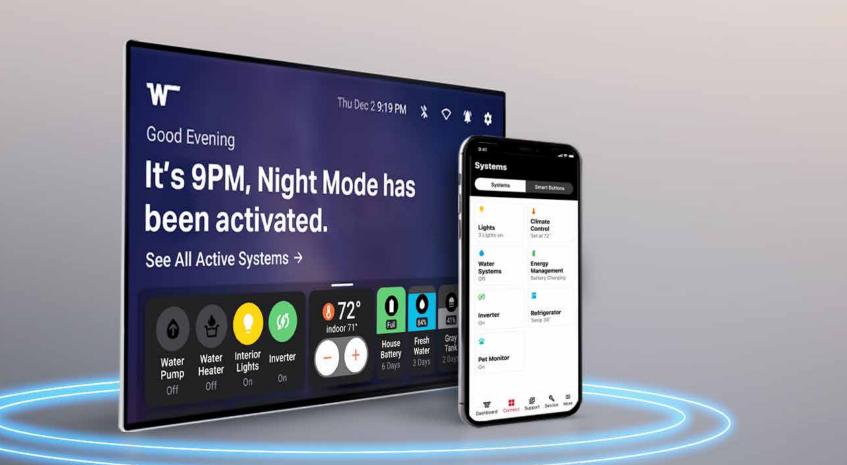

## Intelligent + Intuitive

Unlike other "smart" RV platforms that simply transplant controls to your mobile device, Winnebago Connect's unrivaled technology actively monitors and intuitively controls your RV systems and features according to your preferences - silently, efficiently and automatically.