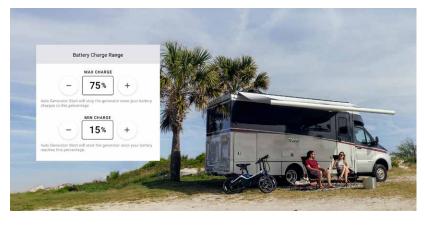

## Intelligent + Intuitive

Unlike other "smart" RV platforms that simply transplant controls to your mobile device, Winnebago Connect's unrivaled technology actively monitors and intuitively controls your RV systems and features according to your preferences - silently, efficiently and automatically.