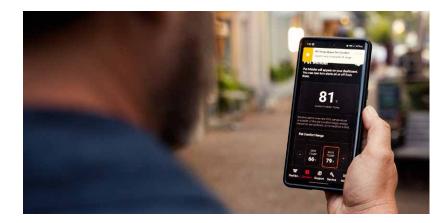

## Pet Minder

Winnebago Connect keeps a close eye on all vehicle systems, so you can stay focused on the adventure. It even helps you stay aware of your four-legged friend's climate when they're alone in the RV and notify you as needed.

## At Your Service Anywhere

Winnebago Connect integrates seamlessly with the Winnebago app to make RV operations and maintenance more convenient than ever. Like a proactive assistant, it also keeps you in the know with smart messaging and timely alerts.